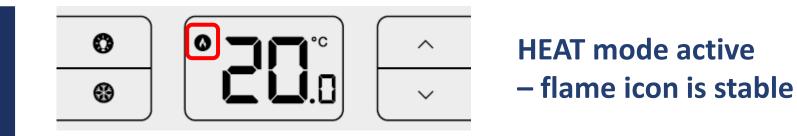

|   | 0 |  |  |
|---|---|--|--|
| _ |   |  |  |
|   |   |  |  |

## RT310 RT310RF



09.12.2020

## HEAT / COOL modes Soft 2.1

## **RT310 / RT310RF**









## RT310 / RT310RF

# To change HEAT/COOL mode, hold snowflake button for 5 seconds

#### COOL mode active – snowflake icon is stable

## calling for COOLING – snowflake icon is flashing

\*in COOL mode thermostat starts cooling with 3 minutes delay











## RT310 / RT310RF



#### DIP SWITCH position settings (on the back of the thermostat)



| 1   | 2   | COOL mode     | HEAT mode     |                  |
|-----|-----|---------------|---------------|------------------|
| ON  | ON  | Span +/- 0.25 | Span +/- 0.25 |                  |
| OFF | ON  | Span +/- 1.5  | Span +/- 0.5  |                  |
| ON  | OFF | Span +/- 1.0  | TPI 9 CPH     |                  |
| OFF | OFF | Span +/- 0.5  | ТРІ 6 СРН     | DEFAULT SETTINGS |





#### To go back to HEAT mode again, hold snowfl