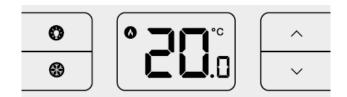

## calling for COOLING – snowflake icon is flashing

\*in COOL mode thermostat starts cooling with 3 minutes delay