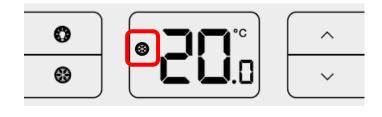

#### COOL mode active – snowflake icon is stable

#### Pay attention to the icons on the display !!!!!!

|   | <br>        |   |
|---|-------------|---|
| 0 | 1°C         |   |
| • | <b>İ</b> .D | ~ |
|   |             |   |