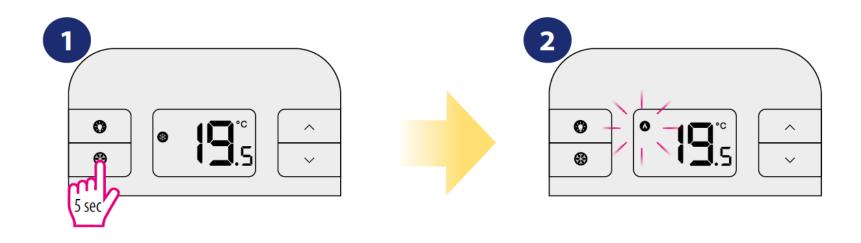

# To change HEAT/COOL mode, hold snowflake button for 5 seconds

#### To go back to HEAT mode again, hold snowflake button for 5 seconds