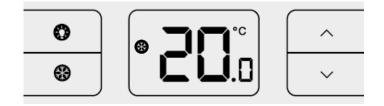

## RT310 / RT310RF



#### DIP SWITCH position settings (on the back of the thermostat)



| 1   | 2   | COOL mode     | HEAT mode     |                  |
|-----|-----|---------------|---------------|------------------|
| ON  | ON  | Span +/- 0.25 | Span +/- 0.25 |                  |
| OFF | ON  | Span +/- 1.5  | Span +/- 0.5  |                  |
| ON  | OFF | Span +/- 1.0  | TPI 9 CPH     |                  |
| OFF | OFF | Span +/- 0.5  | ТРІ 6 СРН     | DEFAULT SETTINGS |





#### To go back to HEAT mode again, hold snowflake button for 5 seconds







#### Pay attention to the icons on the display !!!!!!





|   | <br>        |   |
|---|-------------|---|
| 0 | 1°C         |   |
| • | <b>İ</b> .D | ~ |
|   |             |   |

#### **FROST PROTECTION mode**



#### **HEAT mode**



#### **COOL** mode



# More informations about SALUS Controls products you can find here:

## www.salus-controls.pl

## and www.salus-smarthome.pl