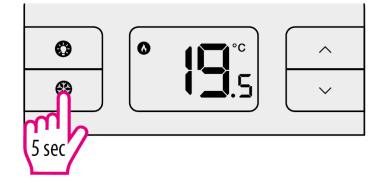

# To change HEAT/COOL mode, hold snowflake button for 5 seconds

#### To go back to HEAT mode again, hold snowflake button for 5 seconds