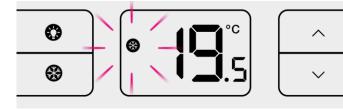

## calling for COOLING – snowflake icon is flashing

\*in COOL mode thermostat starts cooling with 3 minutes delay