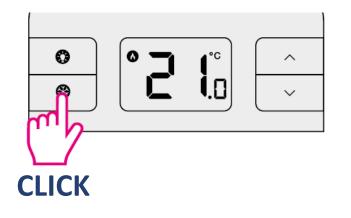

# To change HEAT/COOL mode, hold snowflake button for 5 seconds

#### Pay attention to the icons on the display !!!!!!

|   | <br>        |   |
|---|-------------|---|
| 0 | 1°C         |   |
| • | <b>İ</b> .D | ~ |
|   |             |   |