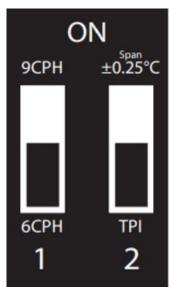

#### DIP SWITCH position settings (on the back of the thermostat)

| 1   | 2   | COOL mode     | HEAT mode     |                  |
|-----|-----|---------------|---------------|------------------|
| ON  | ON  | Span +/- 0.25 | Span +/- 0.25 |                  |
| OFF | ON  | Span +/- 1.5  | Span +/- 0.5  |                  |
| ON  | OFF | Span +/- 1.0  | TPI 9 CPH     |                  |
| OFF | OFF | Span +/- 0.5  | ТРІ 6 СРН     | DEFAULT SETTINGS |