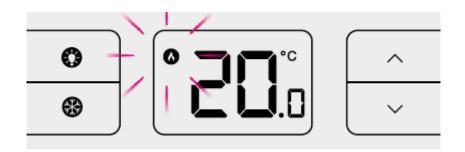

## calling for COOLING – snowflake icon is flashing

\*in COOL mode thermostat starts cooling with 3 minutes delay