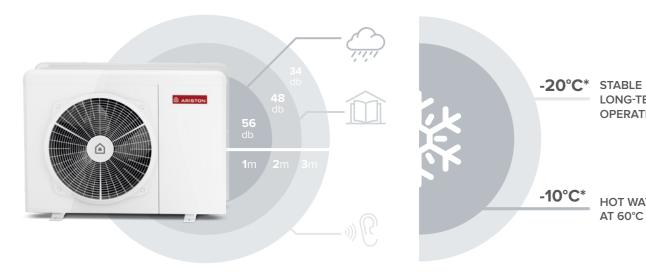

#### QUIET OPERATION IN EVERY CONDITION

Within 1m = 56 db - similar to the sound of rainWithin 2m = 48 db - similar to the sound level in a libraryWithin 3m = 34 db – similar to a whispering sound

LONG-TERM

**OPERATION** 

HOT WATER

AT 60°C