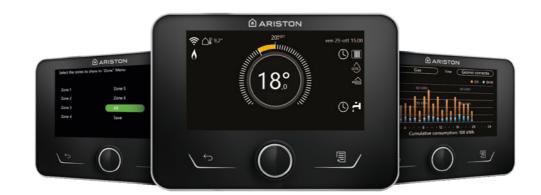

### **Smart Control**

Use the smart system interface included in the box to manage your settings easily and intuitively and control the product remotely from your smartphone, wherever you are.

Nimbus NET R32 comes with Sensys NET HD included. This innovative system interface is designed to help you achieve superior comfort at home, tailored to your needs and preferences.

### **Ariston NET**

All models have built-in WiFi. That means you can control them remotely, save energy and receive performance feedbacks and remote assistance\* using the **Ariston NET app**.

With the new **Al-powered Smart Scheduling function**, the app is able to learn from your habits to provide a custom weekly schedule that self-adjusts and constantly updates to meet your changing needs.