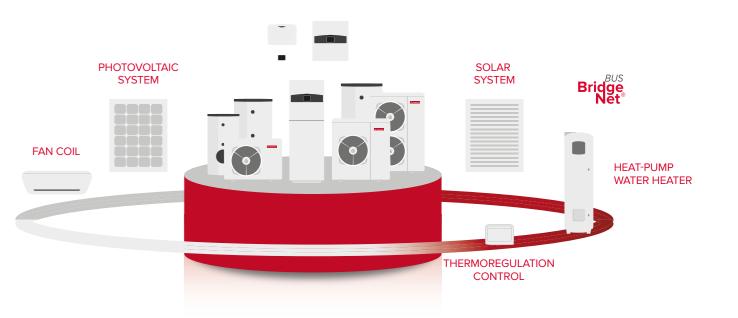

#### Ready to fit in an integrated system

\* Nominal powers

Nimbus NET R32 can be cleverly coupled with multiple types of external thermal

<sup>\*</sup> Outdoor temperature

<sup>\*</sup> Remote assistance is available through subscription to an Ariston NET after-sales service. Availability varies by country.