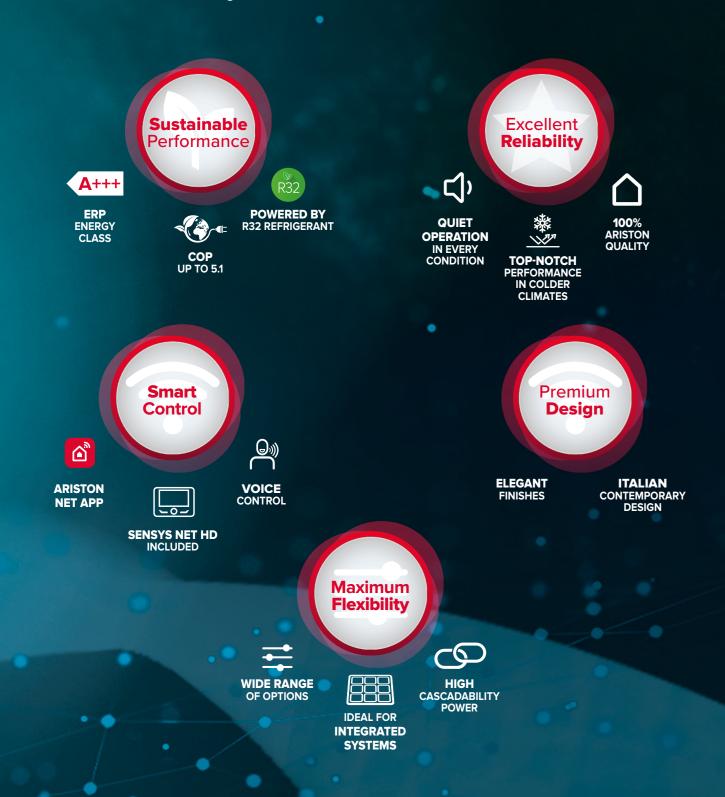

## **Sustainable Performance**

A total solution for heating, cooling and water heating with best-in-class energy performance and reduced environmental impact.

All the models of this range deliver best in class energy performance.

For the maximum efficiency with minimum

energy consumption.

**POWERED BY R32 REFRIGERANT** 

The use of R32 refrigerant gas reduces the product's environmental footprint.

**TOP-NOTCH PERFORMANCE** 

ALSO IN COLDER CLIMATES

# **Excellent Reliability**

The new Nimbus NET R32 boasts state-of-the-art technology and features designed to guarantee consistent top performance, dependability and peace of mind over time even in extreme weather conditions.

#### QUIET OPERATION IN EVERY CONDITION

Within 1m = 56 db - similar to the sound of rainWithin 2m = 48 db - similar to the sound level in a libraryWithin 3m = 34 db – similar to a whispering sound

LONG-TERM

### **Smart Control**

Use the smart system interface included in the box to manage your settings easily and intuitively and control the product remotely from your smartphone, wherever you are.

Nimbus NET R32 comes with Sensys NET HD included. This innovative system interface is designed to help you achieve superior comfort at home, tailored to your needs and preferences.

### **Ariston NET**

All models have built-in WiFi. That means you can control them remotely, save energy and receive performance feedbacks and remote assistance\* using the **Ariston NET app**.

With the new **Al-powered Smart Scheduling function**, the app is able to learn from your habits to provide a custom weekly schedule that self-adjusts and constantly updates to meet your changing needs.

# **Maximum Flexibility**

Nimbus NET R32 offers a variety of solutions to choose from and it's ready to satisfy the most diverse needs and requirements.

#### Different configurations options available

### Different DHW tank capacities and outdoor unit sizes available

#### Ready for any installation conditions and high heat load demands

2 to 5 units

#### Ready to fit in an integrated system

\* Nominal powers

Nimbus NET R32 can be cleverly coupled with multiple types of external thermal

<sup>\*</sup> Outdoor temperature

<sup>\*</sup> Remote assistance is available through subscription to an Ariston NET after-sales service. Availability varies by country.