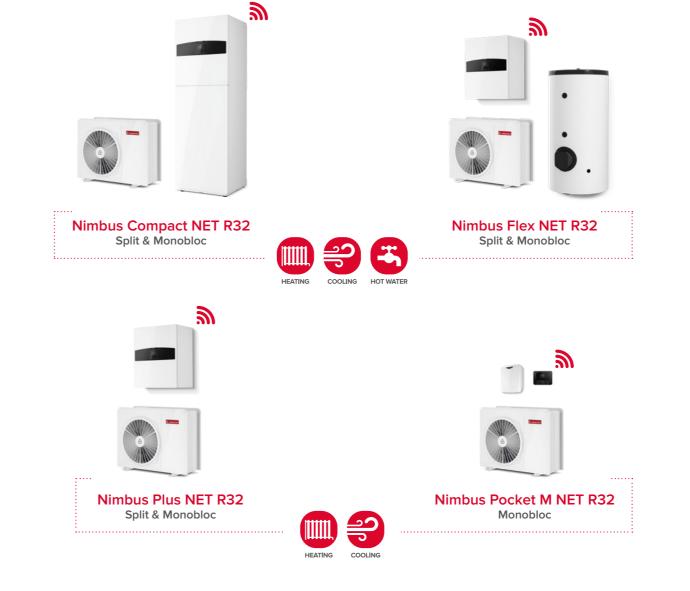

# **Maximum Flexibility**

Nimbus NET R32 offers a variety of solutions to choose from and it's ready to satisfy the most diverse needs and requirements.

#### Different configurations options available

### Different DHW tank capacities and outdoor unit sizes available