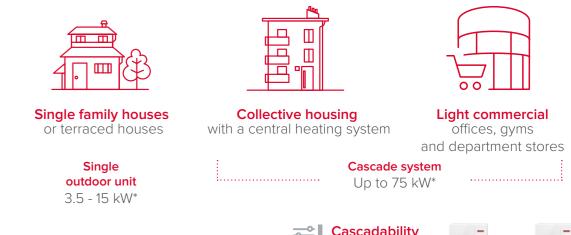

#### Ready for any installation conditions and high heat load demands

2 to 5 units