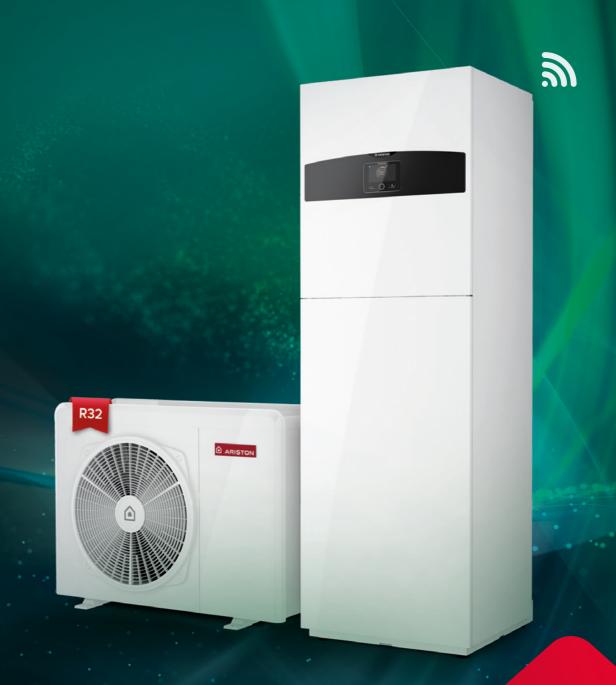

# The right choice for sustainable comfort

The new Nimbus NET R32 represents a sleek-looking and highly-efficient solution for sustainable heating, cooling and water heating. So you can achieve maximum comfort in the most convenient way, while reducing your bills and footprint.

Discover all the advantages of Nimbus NET R32:

ariston.com

Nimbus NET R32 Air/Water Heat-Pumps

Ariston's most advanced heat pump range combining top performance with maximum flexibility.