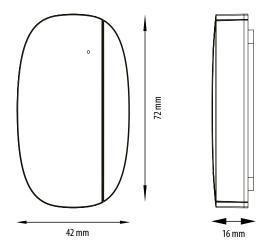

## **Technical Informations**

Power supply Communication Dimensions [mm] CR2450 ZigBee 3.0, 2.4GHz 72x42x16