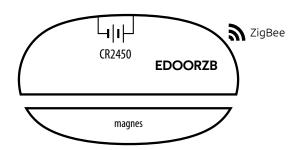

## Connection description:

## **Technical Informations**

Power supply Communication Dimensions [mm] CR2450 ZigBee 3.0, 2.4GHz 72x42x16