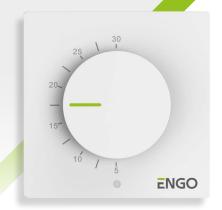

## ESIMPLE230W

Simple Dial Thermostat 230V, white

ESIMPLE230W is designed to control surface heating/cooling, characterized by high thermal inertia. Adjustment of the set temperature in a room is made by using a knob. Thanks to built-in algorithms, it offers much better temperature control accuracy than traditional mechanical thermostats.