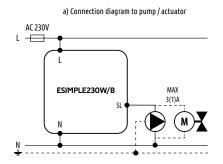

## ESIMPLE230W

Simple Dial Thermostat 230V, white

ESIMPLE230W is designed to control surface heating/cooling, characterized by high thermal inertia. Adjustment of the set temperature in a room is made by using a knob. Thanks to built-in algorithms, it offers much better temperature control accuracy than traditional mechanical thermostats.

## Connection description:



b) Connection diagrams to the control box



## **Technical Informations**

Power supply Max current Temp. setpoint range Control algorithm

> Communication Control output IP protection class Dimensions [mm]

230V AC 50Hz 3 (1) A 5 – 30°C TPI Hysteresis (±0.5°C) Wired

230V AC IP30 80 x 80 x 26