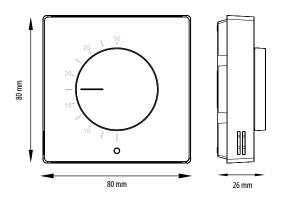

## **Technical Informations**

Power supply Max current Temp. setpoint range Control algorithm

> Communication Control output IP protection class Dimensions [mm]

230V AC 50Hz 3 (1) A 5 – 30°C TPI Hysteresis (±0.5°C) Wired

230V AC IP30 80 x 80 x 26