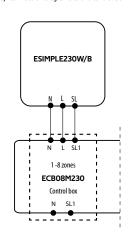

## ESIMPLE230W

Simple Dial Thermostat 230V, white

ESIMPLE230W is designed to control surface heating/cooling, characterized by high thermal inertia. Adjustment of the set temperature in a room is made by using a knob. Thanks to built-in algorithms, it offers much better temperature control accuracy than traditional mechanical thermostats.

## Connection description:



b) Connection diagrams to the control box



## **Technical Informations**

Power supply Max current Temp. setpoint range Control algorithm

> Communication Control output IP protection class Dimensions [mm]

230V AC 50Hz 3 (1) A 5 – 30°C TPI Hysteresis (±0.5°C) Wired

230V AC IP30 80 x 80 x 26